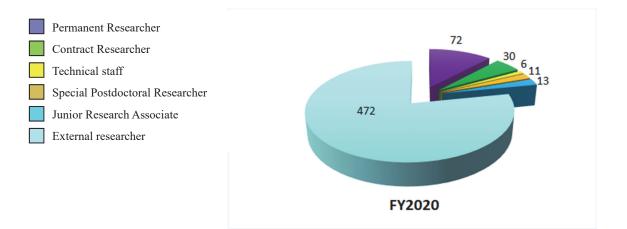

## 3. Staffing

At the start of FY 2019, there were 142 personnel affiliated with RNC and 419 researchers visiting RNC for research purpose. The following graphs show a breakdown of personnel into six categories as of April 1, 2019, and a transition of the number of each category.