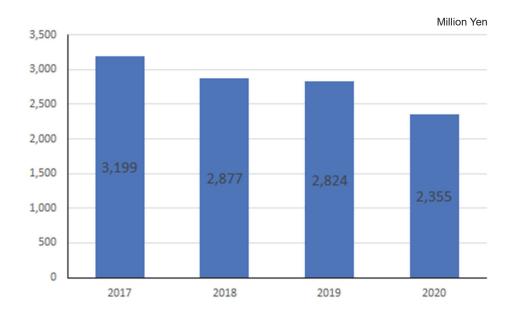

## 2. Finances

A transition of the RNC budget for the past four years is shown in following graph.